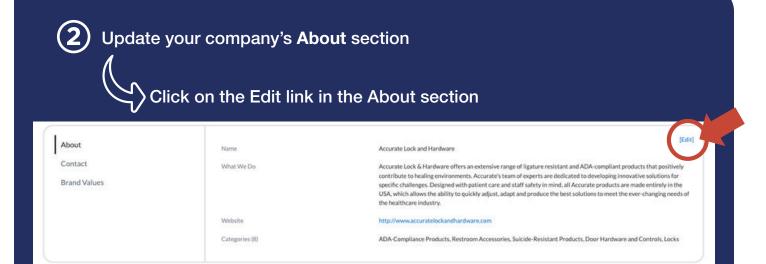

Don't forget to click SAVE once you are finished!

Update your company's Contact section

 $\sum$ Click Contact and then click on the Edit link

Edit/Fill in all sections, and click Save.

Facebook Instagram LinkedIn Twitter