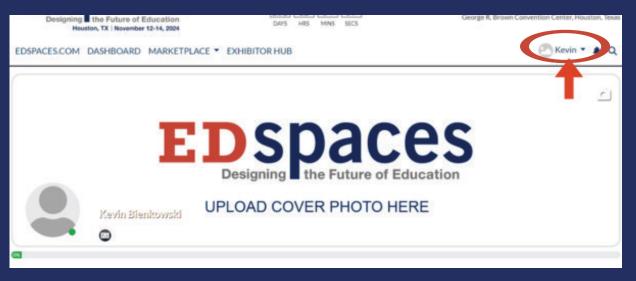

Click on your name in the top right corner of the screen, and then click on View Profile

From your personal profile page, click on the **Edit** button under Profile to add your "About Me" info including location and website and click **Save** when complete.