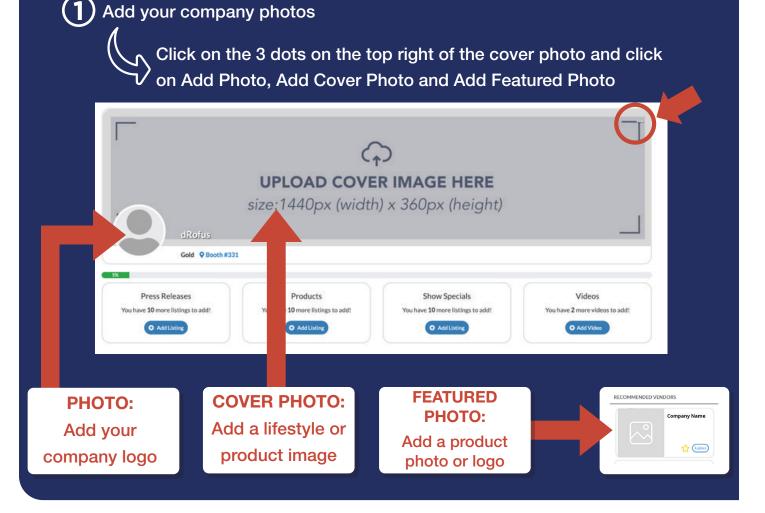

From your **Exhibitor Hub** page, update as much of the information below that is available to you depending on your package level:

**PRO TIP:** Images not aligning correctly after you upload? Try uploading again, and zooming out & centering the image on the preview screen before clicking **SAVE**.

- Name: Review your company's name; this is how it will appear in the printed and online Show Directory. If you require any edits to the company name, please email <u>exhibits@ed-spaces.com</u>
- What We Do: Add a description of your company so buyers know who you are, what you sell, and why they should buy your products. This will be used as your company's profile in the printed Show Directory. Please make sure to have this section updated no later than 9/12/25.
- Product Categories: Select relevant Product Categories, as this will ensure your company is listed in these sections of the printed Show Directory and when buyers search the online Show Directory.

Don't forget to click SAVE once you are finished!

Update your company's Contact section

 $\sum$ Click Contact and then click on the Edit link

Edit/Fill in all sections, and click Save.

Facebook Instagram LinkedIn Twitter