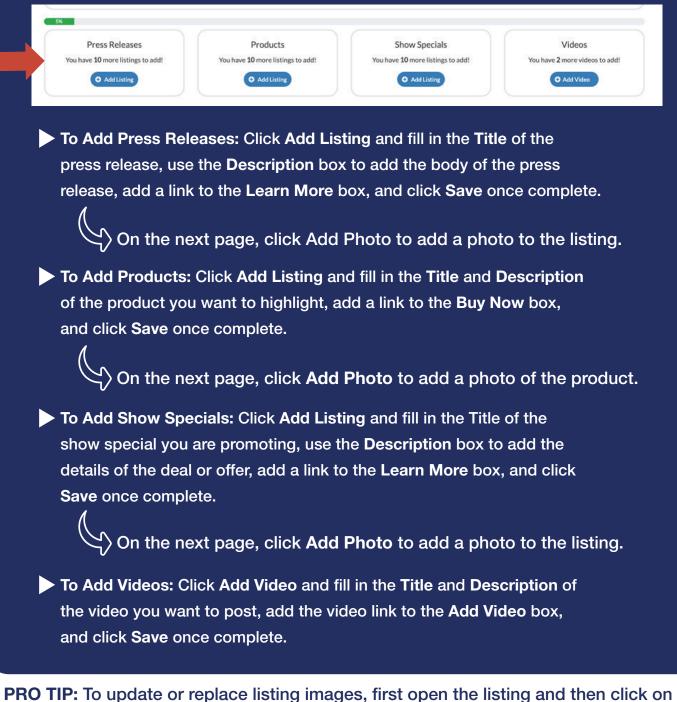

#### Add Press Releases, Products, Show Specials, and Videos

Depending on your package level, you have the ability to add the following listings that will be displayed on your Company Profile, as well as various sections of the EDspaces Exhibitor List, used by attendees when planning which exhibitors to see at the show:

the current photo. After the listing images, first open the listing and then click on the current photo. After the listing image is opened, click on the 3 dots indicated to the right, and select "Delete Image". This will remove the current image for the listing. Then follow the instructions above for uploading an image.