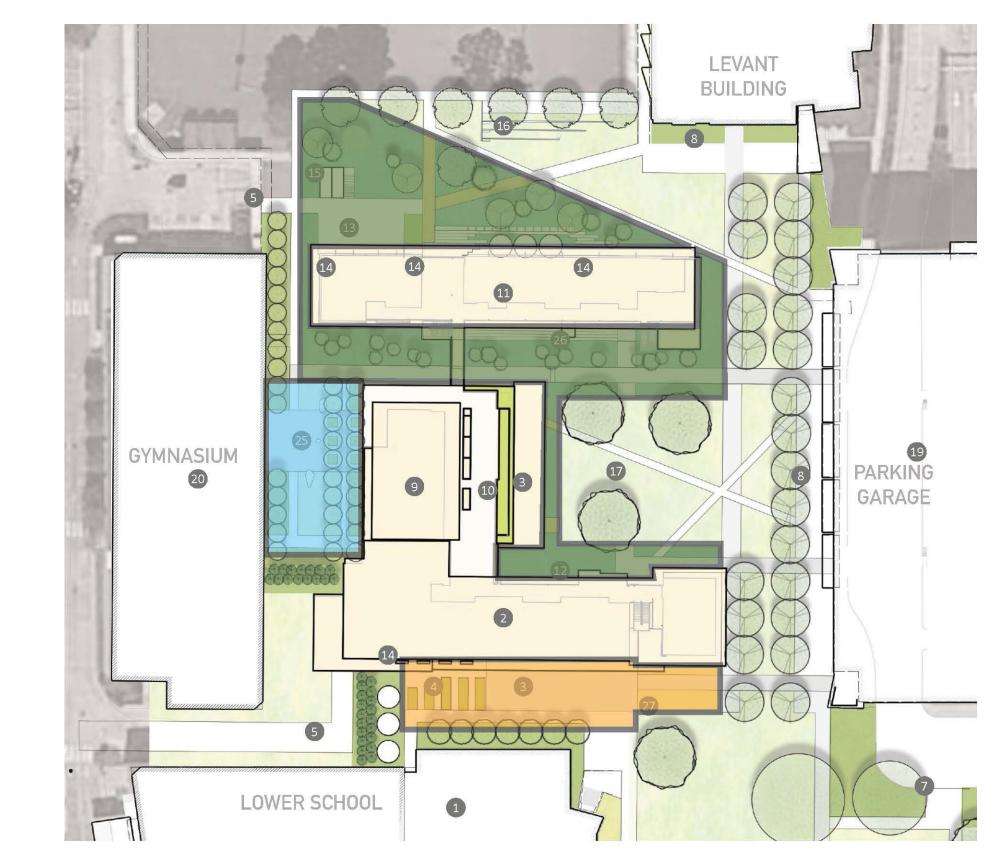

## WHAT WAS OUR NEXT STEP?

Develop the Outdoor Concept First!

- Develop the Outdoor Concept First!
- This Then Crucially Informs the Area
   For Architecture

- Develop the Outdoor Concept First!
- This Then Crucially Informs the Area For Architecture
- The End Result is Cohesive and Collaborative Play Between Indoors & Outdoors

- Develop the Outdoor Concept First!
- This Then Crucially Informs the Area For Architecture
- The End Result is Cohesive and Collaborative Play Between Indoors & Outdoors

- Develop the Outdoor Concept First!
- This Then Crucially Informs the Area For Architecture
- The End Result is Cohesive and Collaborative Play Between Indoors & Outdoors

- Develop the Outdoor Concept First!
- This Then Crucially Informs the Area For Architecture
- The End Result is Cohesive and Collaborative Play Between Indoors & Outdoors