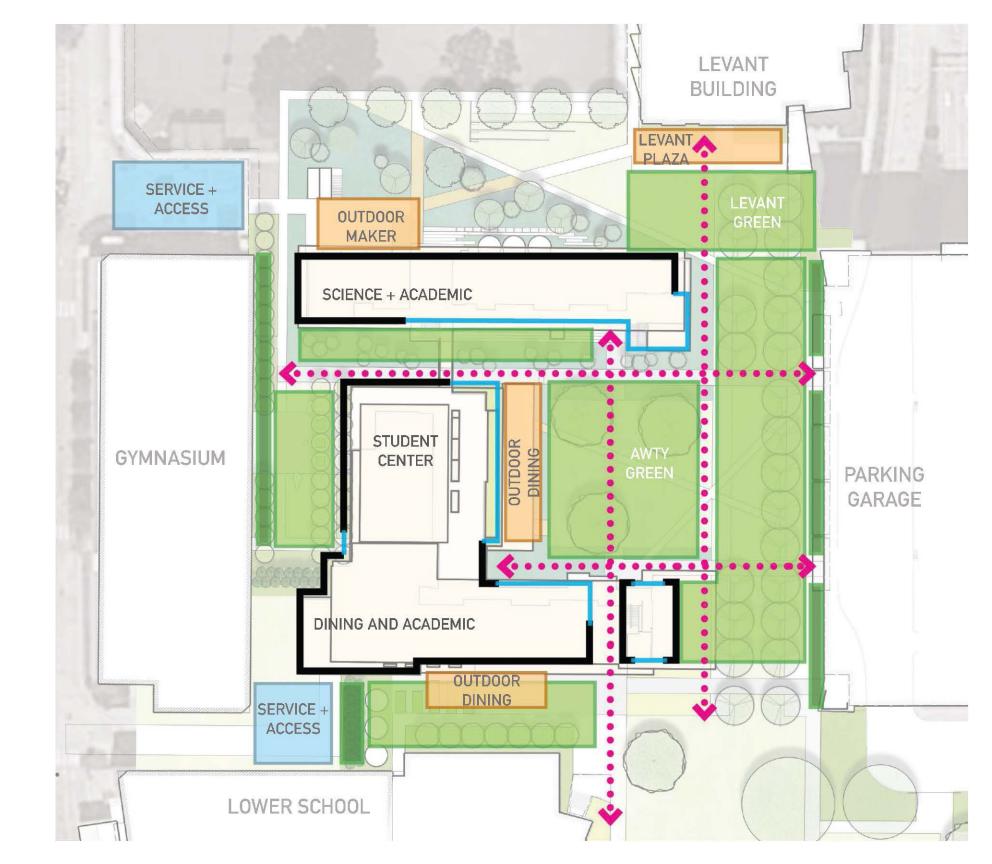

## **HOLISTIC DESIGN & PLANNING**

• Original Proposal Building-First, Outdoors-last

- Original Proposal Building-First, Outdoors-last
- Existing Outdoor Spaces Undersized
- & Underutilized

- Original Proposal Building-First, Outdoors-last
- Existing Outdoor Spaces Undersized
- & Underutilized
- Travel is fractured & Disjointed

- Original Proposal Building-First, Outdoors-last
- Existing Outdoor Spaces Undersized
- & Underutilized
- Travel is fractured & Disjointed
- Outdoor Opportunities are Challenging Because
   Most Campus Structures are 1-Story