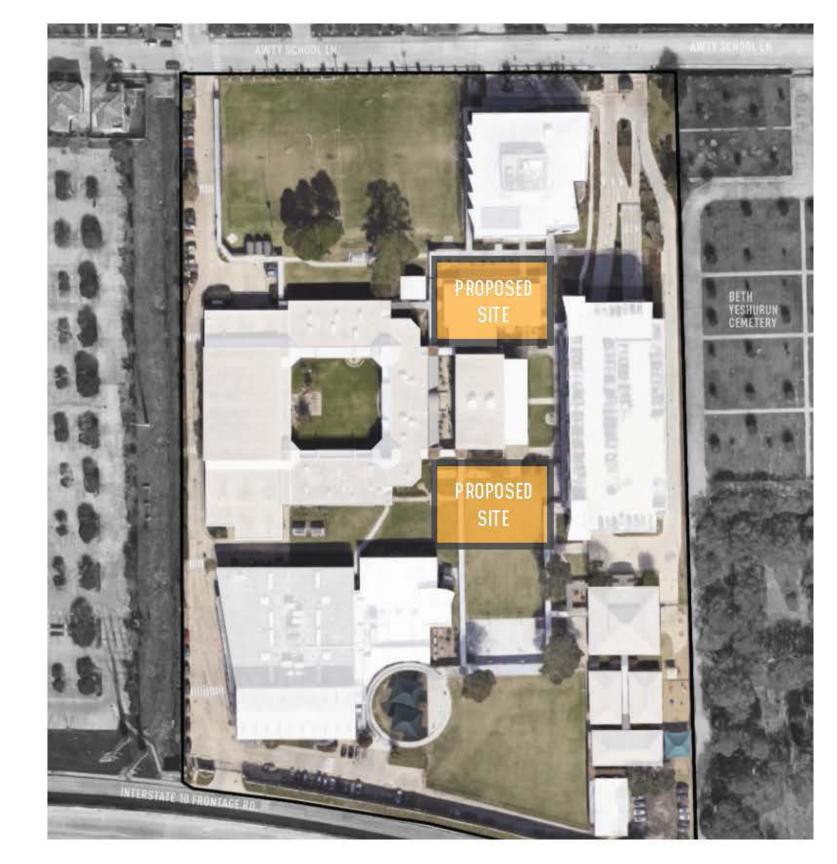

• From There We Proposed a Development Zone

- From There We Proposed a Development Zone
- Development Zone Must Be Shaped By Outdoor Learning Spaces & Connections

- From There We Proposed a Development Zone
- Development Zone Must Be Shaped By Outdoor Learning Spaces & Connections
- This Forms a True 'Heart of Campus'

- From There We Proposed a Development Zone
- Development Zone Must Be Shaped By Outdoor Learning Spaces & Connections
- This Forms a True 'Heart of Campus'
- Taller Structures To Open The Outdoors

- From There We Proposed a Development Zone
- Development Zone Must Be Shaped By Outdoor Learning Spaces & Connections
- This Forms a True 'Heart of Campus'
- Taller Structures To Open The Outdoors
- Everything Comes Back to Enhancing the Outdoor Experience