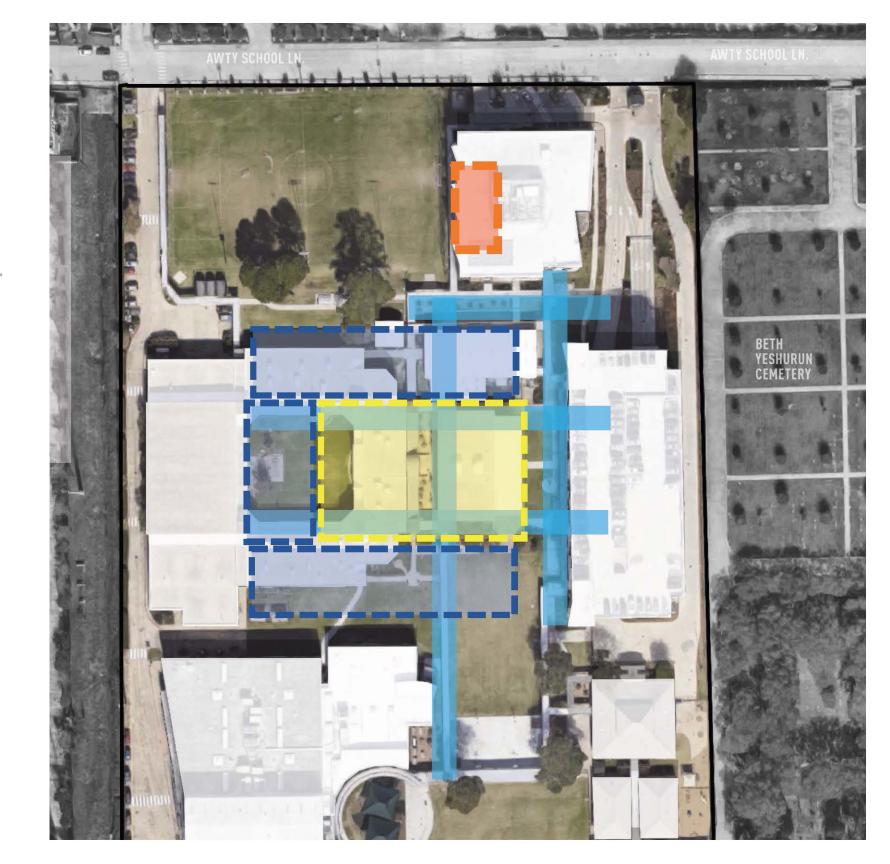

## **HOLISTIC DESIGN & PLANNING**

• Original Proposal Building-First, Outdoors-last

- Original Proposal Building-First, Outdoors-last
- Existing Outdoor Spaces Undersized
- & Underutilized

- Original Proposal Building-First, Outdoors-last
- Existing Outdoor Spaces Undersized
- & Underutilized
- Travel is fractured & Disjointed

- Original Proposal Building-First, Outdoors-last
- Existing Outdoor Spaces Undersized
- & Underutilized
- Travel is fractured & Disjointed
- Outdoor Opportunities are Challenging Because
   Most Campus Structures are 1-Story

• From There We Proposed a Development Zone

- From There We Proposed a Development Zone
- Development Zone Must Be Shaped By Outdoor Learning Spaces & Connections

- From There We Proposed a Development Zone
- Development Zone Must Be Shaped By Outdoor Learning Spaces & Connections
- This Forms a True 'Heart of Campus'

- From There We Proposed a Development Zone
- Development Zone Must Be Shaped By Outdoor Learning Spaces & Connections
- This Forms a True 'Heart of Campus'
- Taller Structures To Open The Outdoors

- From There We Proposed a Development Zone
- Development Zone Must Be Shaped By Outdoor Learning Spaces & Connections
- This Forms a True 'Heart of Campus'
- Taller Structures To Open The Outdoors
- Everything Comes Back to Enhancing the Outdoor Experience