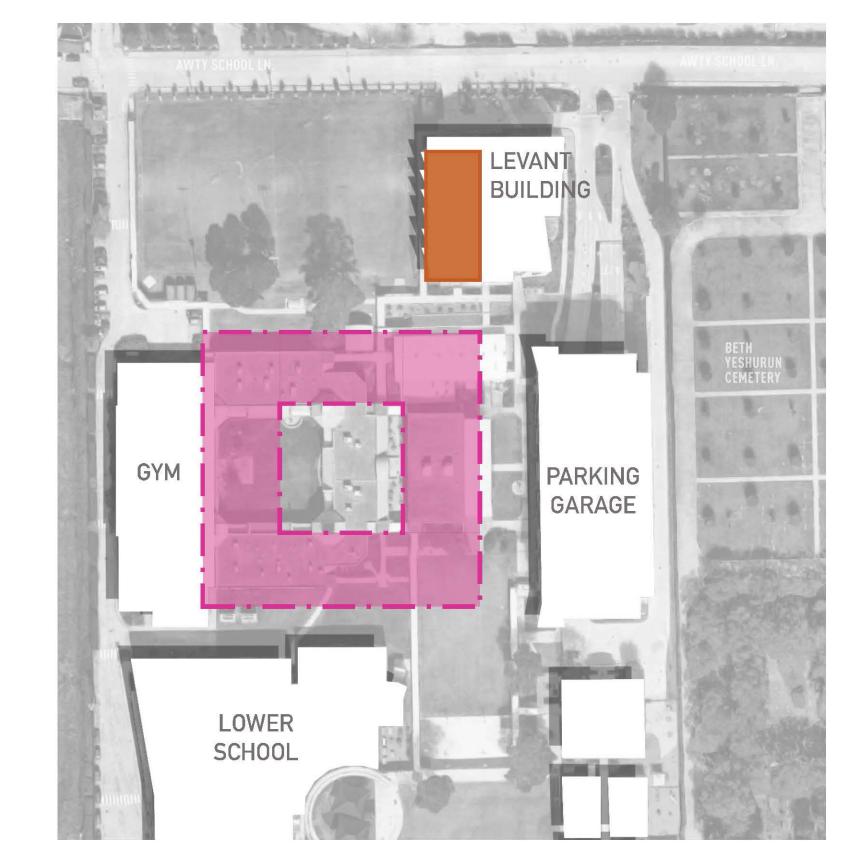

• From There We Proposed a Development Zone

- From There We Proposed a Development Zone
- Development Zone Must Be Shaped By Outdoor Learning Spaces & Connections

- From There We Proposed a Development Zone
- Development Zone Must Be Shaped By Outdoor Learning Spaces & Connections
- This Forms a True 'Heart of Campus'

- From There We Proposed a Development Zone
- Development Zone Must Be Shaped By Outdoor Learning Spaces & Connections
- This Forms a True 'Heart of Campus'
- Taller Structures To Open The Outdoors

- From There We Proposed a Development Zone
- Development Zone Must Be Shaped By Outdoor Learning Spaces & Connections
- This Forms a True 'Heart of Campus'
- Taller Structures To Open The Outdoors
- Everything Comes Back to Enhancing the Outdoor Experience