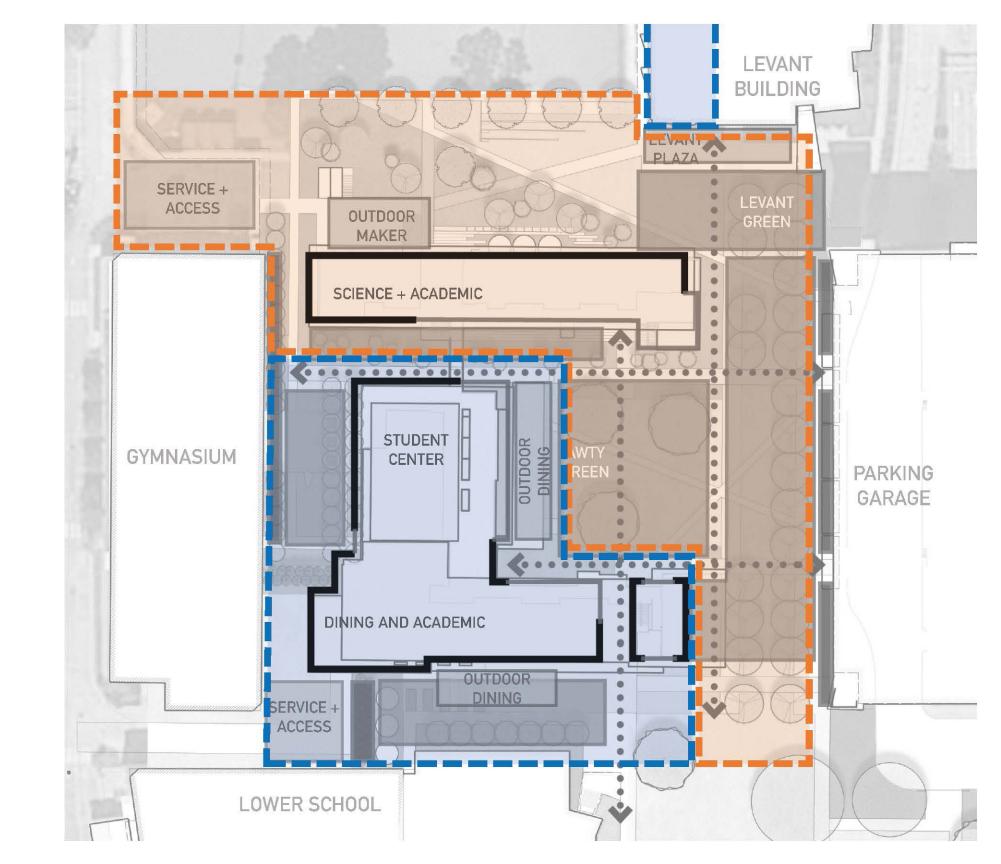

• From There We Proposed a Development Zone

- From There We Proposed a Development Zone
- Development Zone Must Be Shaped By Outdoor Learning Spaces & Connections

- From There We Proposed a Development Zone
- Development Zone Must Be Shaped By Outdoor Learning Spaces & Connections
- This Forms a True 'Heart of Campus'

- From There We Proposed a Development Zone
- Development Zone Must Be Shaped By Outdoor Learning Spaces & Connections
- This Forms a True 'Heart of Campus'
- Taller Structures To Open The Outdoors

- From There We Proposed a Development Zone
- Development Zone Must Be Shaped By Outdoor Learning Spaces & Connections
- This Forms a True 'Heart of Campus'
- Taller Structures To Open The Outdoors
- Everything Comes Back to Enhancing the Outdoor Experience