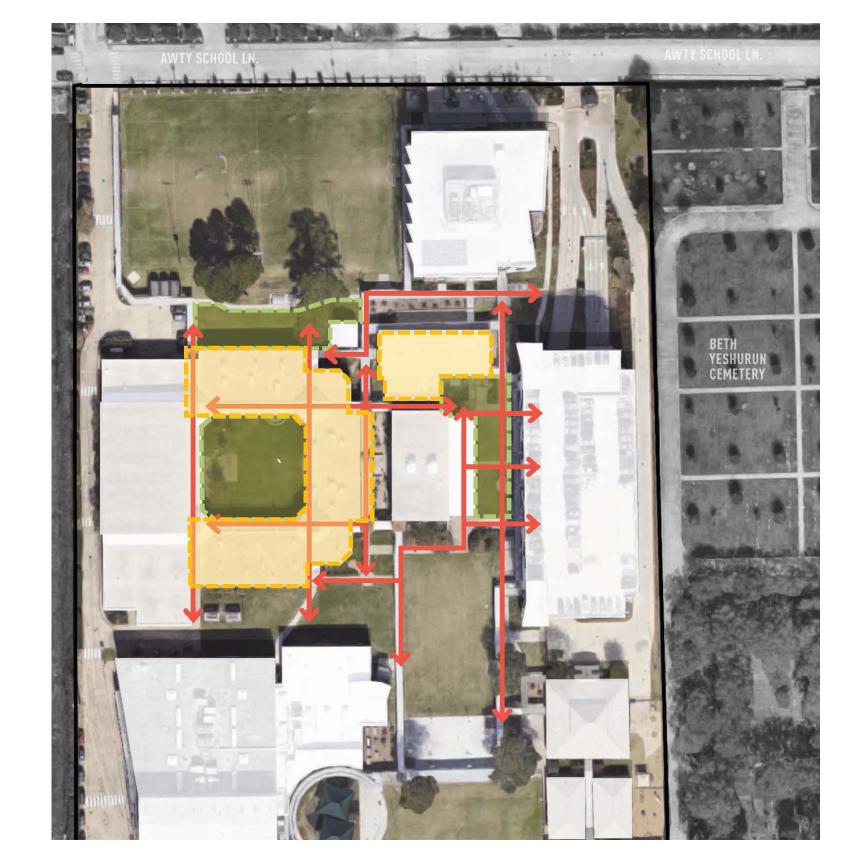

## **HOLISTIC DESIGN & PLANNING**

• Original Proposal Building-First, Outdoors-last

- Original Proposal Building-First, Outdoors-last
- Existing Outdoor Spaces Undersized
- & Underutilized

- Original Proposal Building-First, Outdoors-last
- Existing Outdoor Spaces Undersized
- & Underutilized
- Travel is fractured & Disjointed

- Original Proposal Building-First, Outdoors-last
- Existing Outdoor Spaces Undersized
- & Underutilized
- Travel is fractured & Disjointed
- Outdoor Opportunities are Challenging Because
   Most Campus Structures are 1-Story