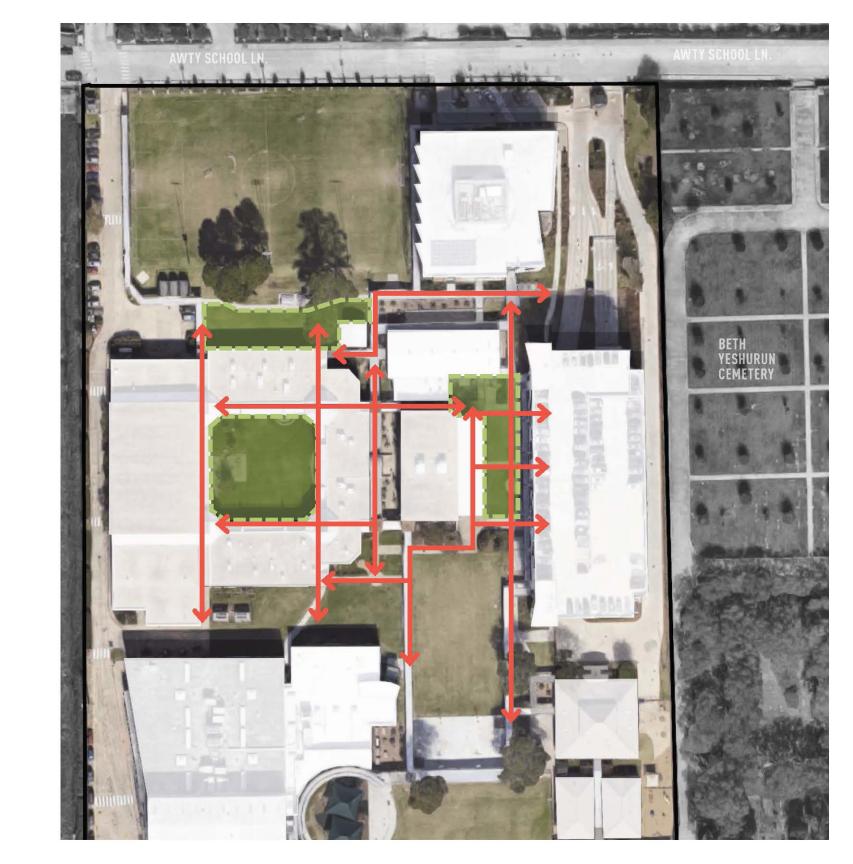

- Develop the Outdoor Concept First!
- This Then Crucially Informs the Area For Architecture
- The End Result is Cohesive and Collaborative Play Between Indoors & Outdoors

- Develop the Outdoor Concept First!
- This Then Crucially Informs the Area For Architecture
- The End Result is Cohesive and Collaborative Play Between Indoors & Outdoors

- Develop the Outdoor Concept First!
- This Then Crucially Informs the Area For Architecture
- The End Result is Cohesive and Collaborative Play Between Indoors & Outdoors