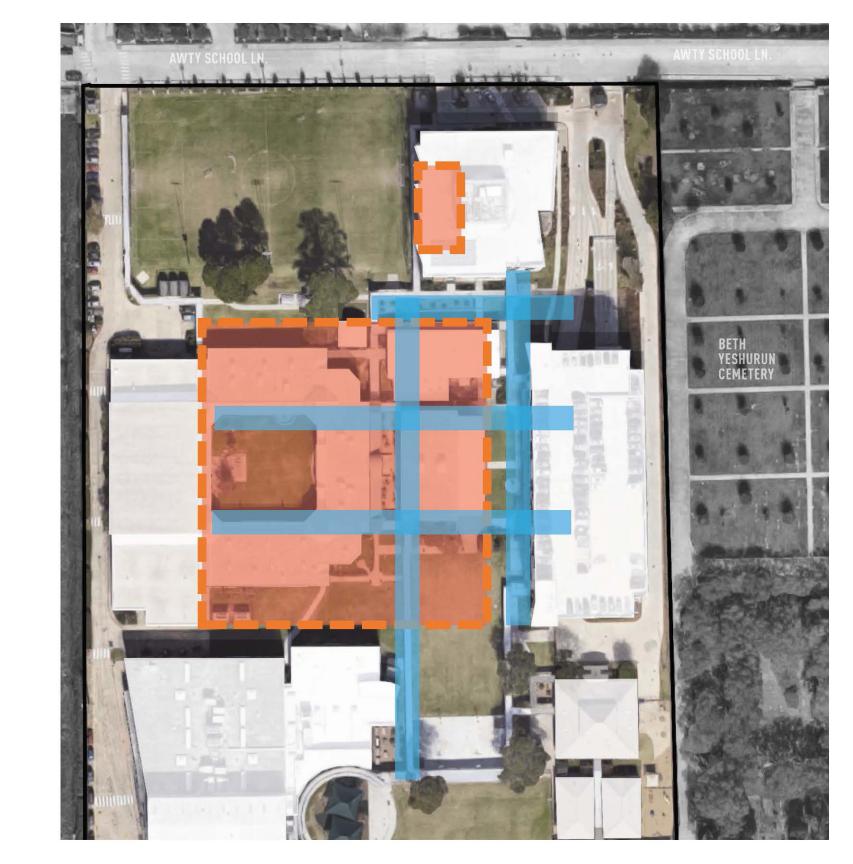

## WHAT WAS OUR NEXT STEP?

Develop the Outdoor Concept First!

- Develop the Outdoor Concept First!
- This Then Crucially Informs the Area
   For Architecture

- Develop the Outdoor Concept First!
- This Then Crucially Informs the Area For Architecture
- The End Result is Cohesive and Collaborative Play Between Indoors & Outdoors

- Develop the Outdoor Concept First!
- This Then Crucially Informs the Area For Architecture
- The End Result is Cohesive and Collaborative Play Between Indoors & Outdoors

- Develop the Outdoor Concept First!
- This Then Crucially Informs the Area For Architecture
- The End Result is Cohesive and Collaborative Play Between Indoors & Outdoors