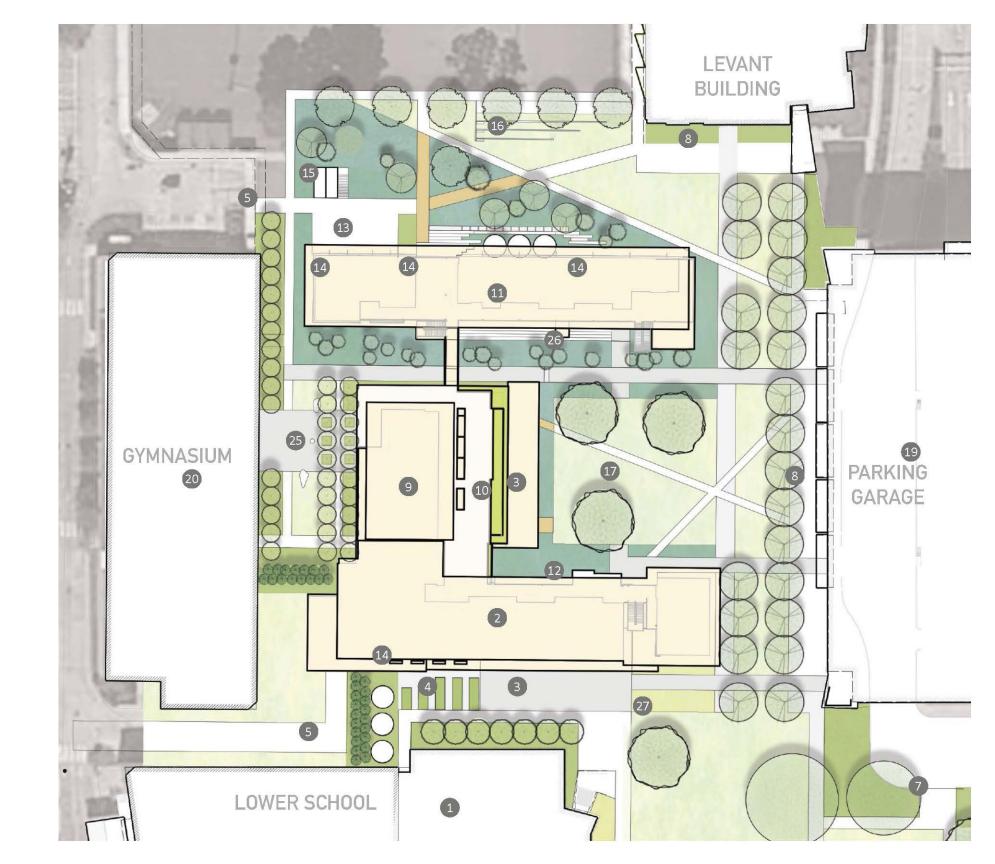

## WHAT WAS OUR NEXT STEP?

Develop the Outdoor Concept First!

- Develop the Outdoor Concept First!
- This Then Crucially Informs the Area
   For Architecture

- Develop the Outdoor Concept First!
- This Then Crucially Informs the Area For Architecture
- The End Result is Cohesive and Collaborative Play Between Indoors & Outdoors

- Develop the Outdoor Concept First!
- This Then Crucially Informs the Area For Architecture
- The End Result is Cohesive and Collaborative Play Between Indoors & Outdoors

- Develop the Outdoor Concept First!
- This Then Crucially Informs the Area For Architecture
- The End Result is Cohesive and Collaborative Play Between Indoors & Outdoors