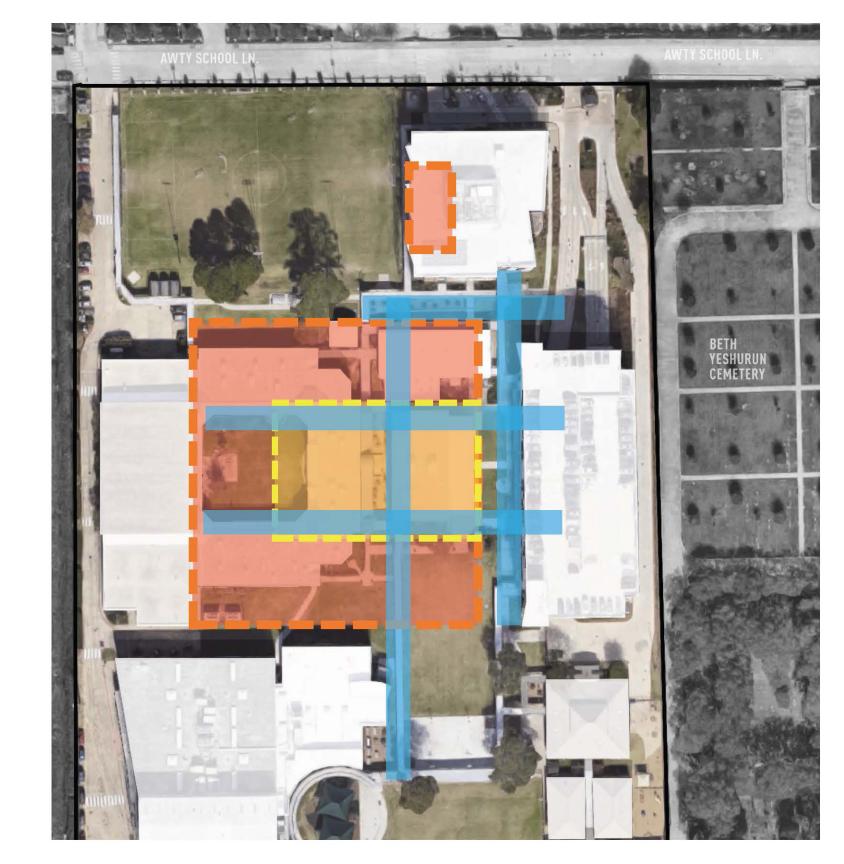

- Develop the Outdoor Concept First!
- This Then Crucially Informs the Area For Architecture
- The End Result is Cohesive and Collaborative Play Between Indoors & Outdoors

- Develop the Outdoor Concept First!
- This Then Crucially Informs the Area For Architecture
- The End Result is Cohesive and Collaborative Play Between Indoors & Outdoors

- Develop the Outdoor Concept First!
- This Then Crucially Informs the Area For Architecture
- The End Result is Cohesive and Collaborative Play Between Indoors & Outdoors