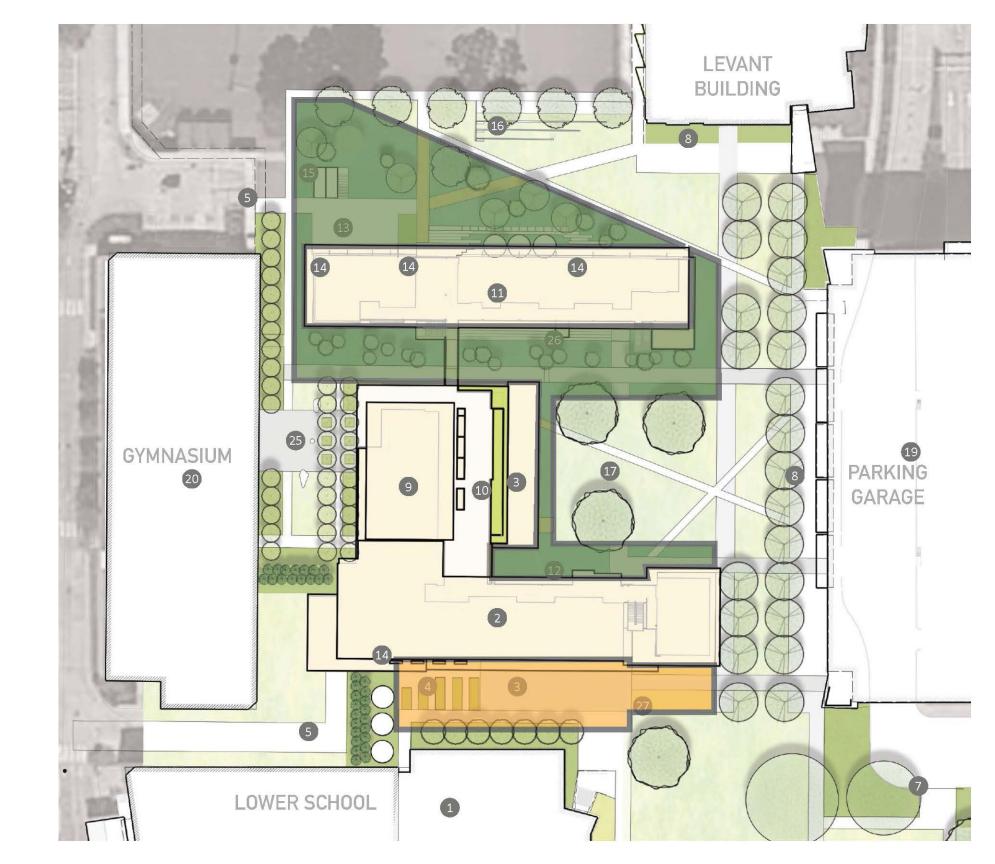

## WHAT WAS OUR NEXT STEP?

Develop the Outdoor Concept First!

- Develop the Outdoor Concept First!
- This Then Crucially Informs the Area
   For Architecture

- Develop the Outdoor Concept First!
- This Then Crucially Informs the Area For Architecture
- The End Result is Cohesive and Collaborative Play Between Indoors & Outdoors

- Develop the Outdoor Concept First!
- This Then Crucially Informs the Area For Architecture
- The End Result is Cohesive and Collaborative Play Between Indoors & Outdoors

- Develop the Outdoor Concept First!
- This Then Crucially Informs the Area For Architecture
- The End Result is Cohesive and Collaborative Play Between Indoors & Outdoors

- Develop the Outdoor Concept First!
- This Then Crucially Informs the Area For Architecture
- The End Result is Cohesive and Collaborative Play Between Indoors & Outdoors