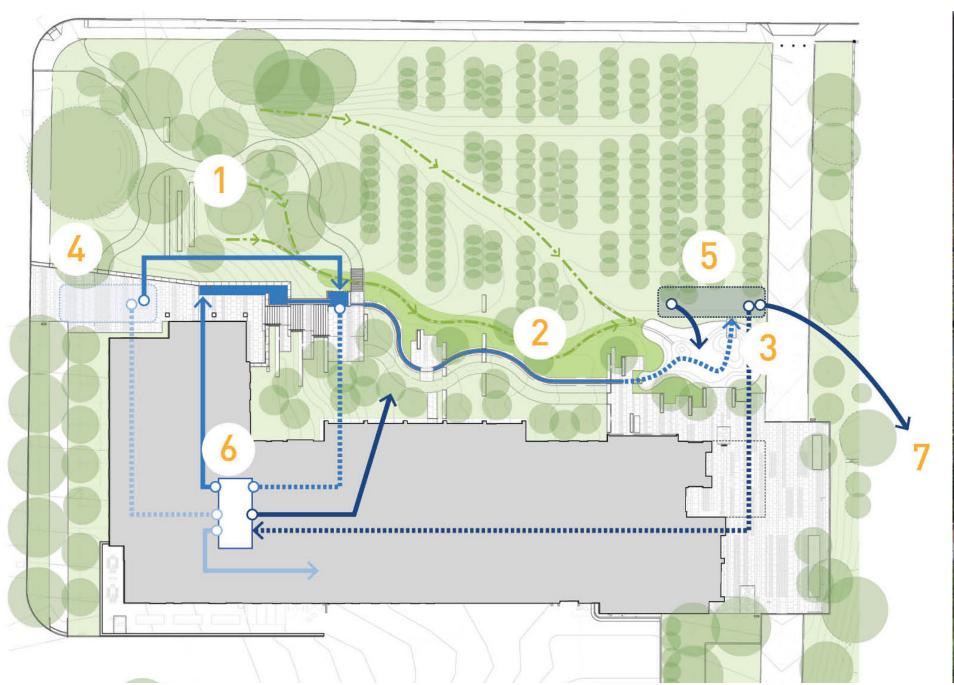

## WHAT WAS OUR NEXT STEP?

Develop the Outdoor Concept First!

- Develop the Outdoor Concept First!
- This Then Crucially Informs the Area
   For Architecture

- Develop the Outdoor Concept First!
- This Then Crucially Informs the Area For Architecture
- The End Result is Cohesive and Collaborative Play Between Indoors & Outdoors

- Develop the Outdoor Concept First!
- This Then Crucially Informs the Area For Architecture
- The End Result is Cohesive and Collaborative Play Between Indoors & Outdoors

- Develop the Outdoor Concept First!
- This Then Crucially Informs the Area For Architecture
- The End Result is Cohesive and Collaborative Play Between Indoors & Outdoors