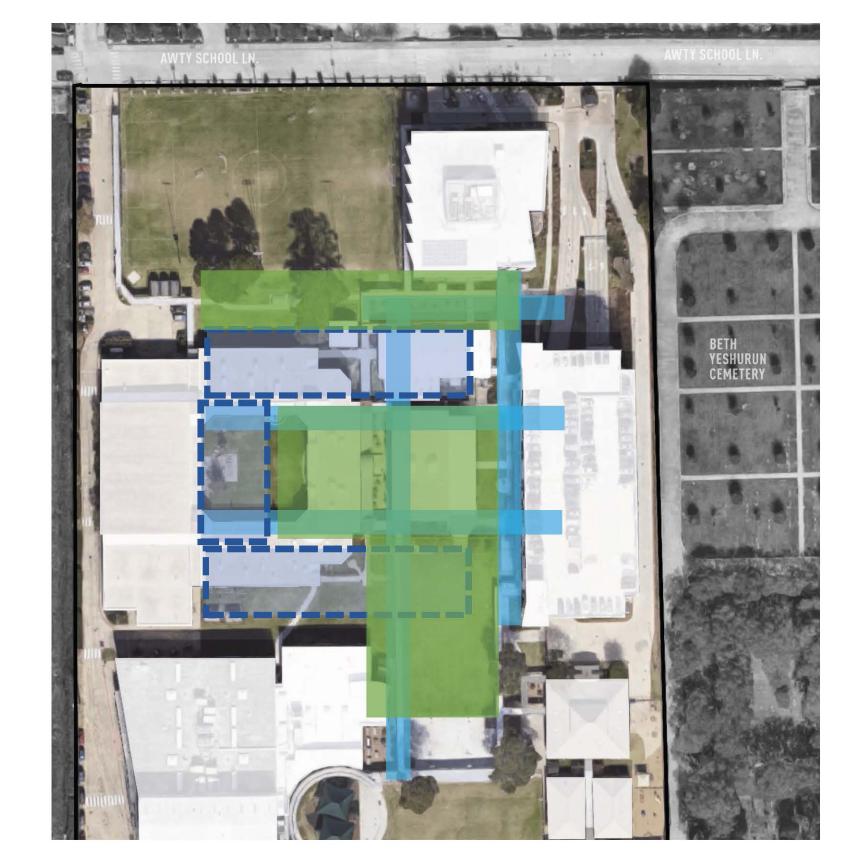

## WHAT WAS OUR NEXT STEP?

Develop the Outdoor Concept First!

- Develop the Outdoor Concept First!
- This Then Crucially Informs the Area
   For Architecture

- Develop the Outdoor Concept First!
- This Then Crucially Informs the Area For Architecture
- The End Result is Cohesive and Collaborative Play Between Indoors & Outdoors

- Develop the Outdoor Concept First!
- This Then Crucially Informs the Area For Architecture
- The End Result is Cohesive and Collaborative Play Between Indoors & Outdoors

- Develop the Outdoor Concept First!
- This Then Crucially Informs the Area For Architecture
- The End Result is Cohesive and Collaborative Play Between Indoors & Outdoors

- Develop the Outdoor Concept First!
- This Then Crucially Informs the Area For Architecture
- The End Result is Cohesive and Collaborative Play Between Indoors & Outdoors