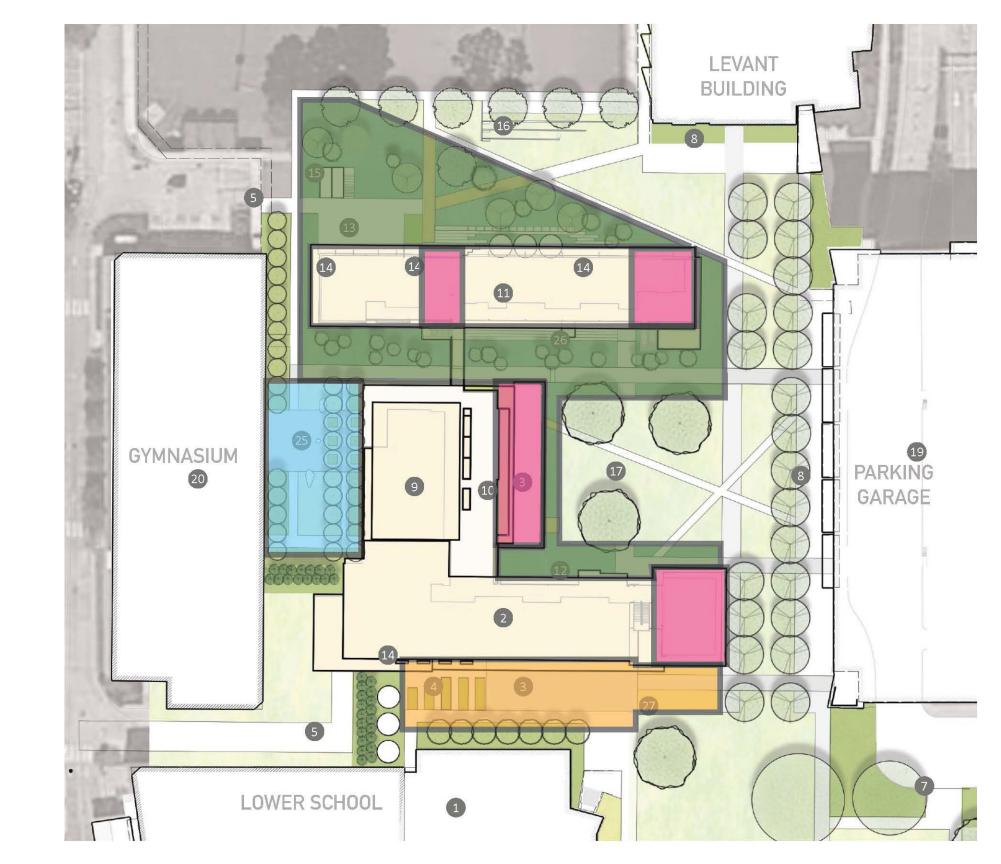

## WHAT WAS OUR NEXT STEP?

Develop the Outdoor Concept First!

- Develop the Outdoor Concept First!
- This Then Crucially Informs the Area
   For Architecture

- Develop the Outdoor Concept First!
- This Then Crucially Informs the Area For Architecture
- The End Result is Cohesive and Collaborative Play Between Indoors & Outdoors

- Develop the Outdoor Concept First!
- This Then Crucially Informs the Area For Architecture
- The End Result is Cohesive and Collaborative Play Between Indoors & Outdoors

- Develop the Outdoor Concept First!
- This Then Crucially Informs the Area For Architecture
- The End Result is Cohesive and Collaborative Play Between Indoors & Outdoors

- Develop the Outdoor Concept First!
- This Then Crucially Informs the Area For Architecture
- The End Result is Cohesive and Collaborative Play Between Indoors & Outdoors