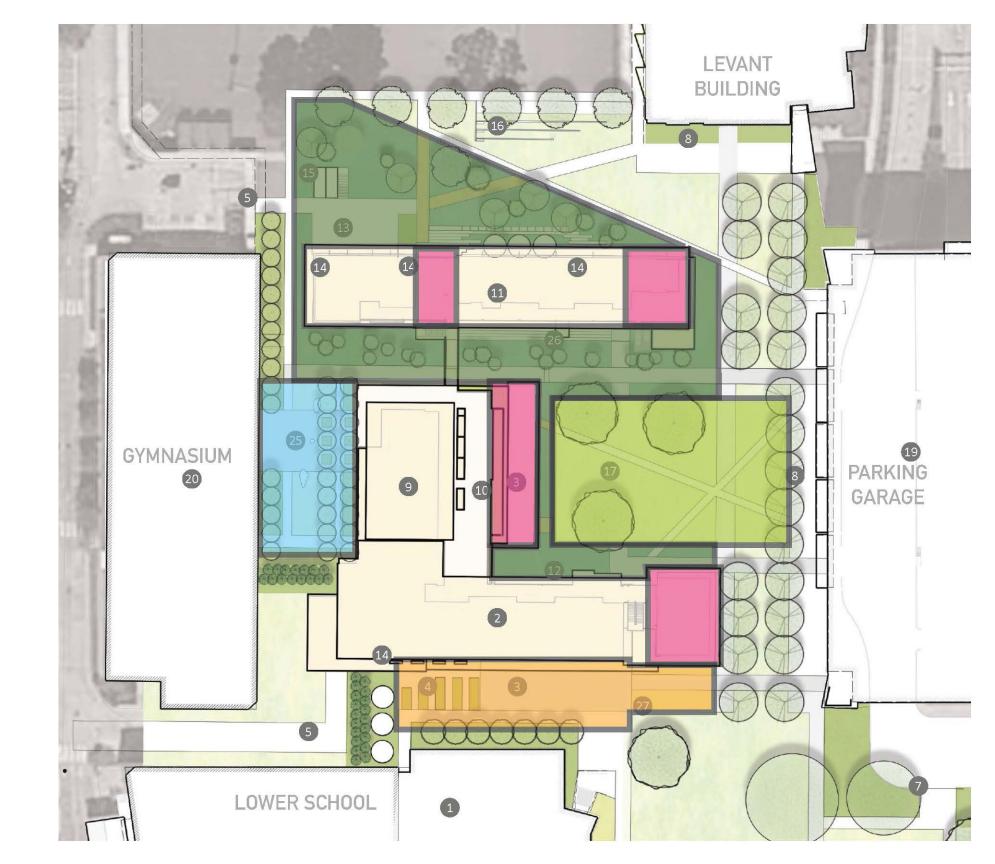

## **HOLISTIC DESIGN & PLANNING**

• Original Proposal Building-First, Outdoors-last

- Original Proposal Building-First, Outdoors-last
- Existing Outdoor Spaces Undersized
- & Underutilized

- Original Proposal Building-First, Outdoors-last
- Existing Outdoor Spaces Undersized
- & Underutilized
- Travel is fractured & Disjointed

- Original Proposal Building-First, Outdoors-last
- Existing Outdoor Spaces Undersized
- & Underutilized
- Travel is fractured & Disjointed
- Outdoor Opportunities are Challenging Because
   Most Campus Structures are 1-Story

• From There We Proposed a Development Zone

- From There We Proposed a Development Zone
- Development Zone Must Be Shaped By Outdoor Learning Spaces & Connections

- From There We Proposed a Development Zone
- Development Zone Must Be Shaped By Outdoor Learning Spaces & Connections
- This Forms a True 'Heart of Campus'

- From There We Proposed a Development Zone
- Development Zone Must Be Shaped By Outdoor Learning Spaces & Connections
- This Forms a True 'Heart of Campus'
- Taller Structures To Open The Outdoors

- From There We Proposed a Development Zone
- Development Zone Must Be Shaped By Outdoor Learning Spaces & Connections
- This Forms a True 'Heart of Campus'
- Taller Structures To Open The Outdoors
- Everything Comes Back to Enhancing the Outdoor Experience

## WHAT WAS OUR NEXT STEP?

Develop the Outdoor Concept First!

- Develop the Outdoor Concept First!
- This Then Crucially Informs the Area
   For Architecture

- Develop the Outdoor Concept First!
- This Then Crucially Informs the Area For Architecture
- The End Result is Cohesive and Collaborative Play Between Indoors & Outdoors