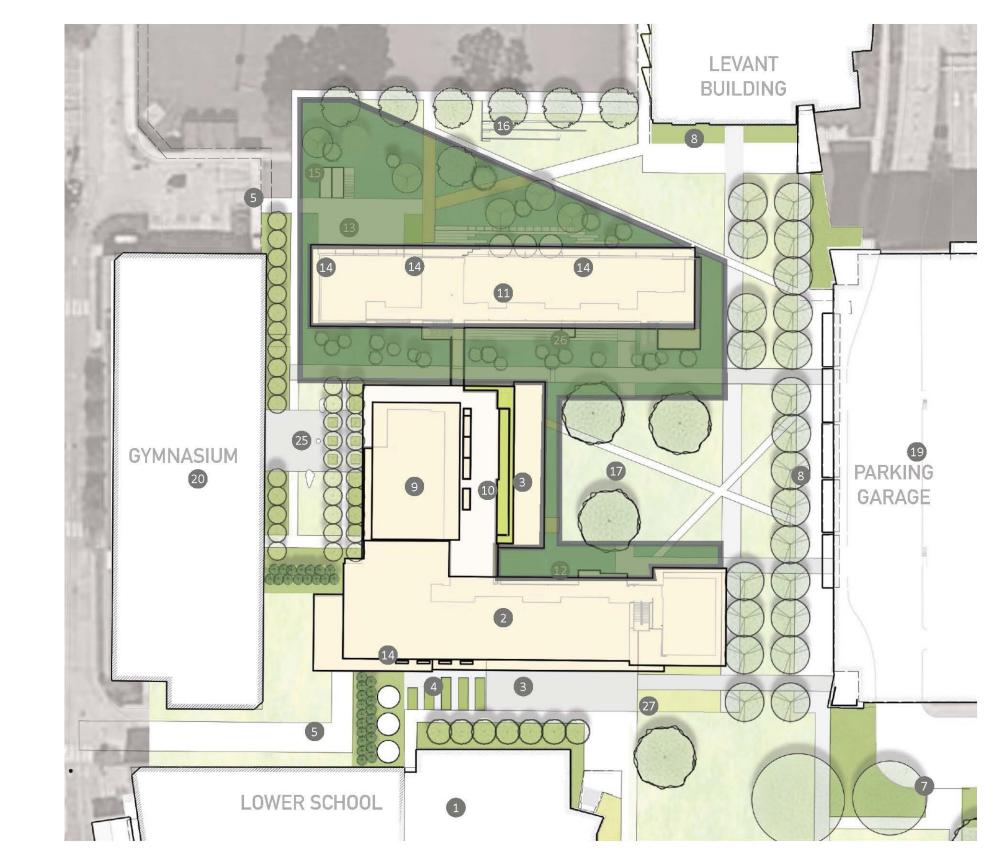

## **HOLISTIC DESIGN & PLANNING**

• Original Proposal Building-First, Outdoors-last

- Original Proposal Building-First, Outdoors-last
- Existing Outdoor Spaces Undersized
- & Underutilized

- Original Proposal Building-First, Outdoors-last
- Existing Outdoor Spaces Undersized
- & Underutilized
- Travel is fractured & Disjointed

- Original Proposal Building-First, Outdoors-last
- Existing Outdoor Spaces Undersized
- & Underutilized
- Travel is fractured & Disjointed
- Outdoor Opportunities are Challenging Because
   Most Campus Structures are 1-Story

• From There We Proposed a Development Zone

- From There We Proposed a Development Zone
- Development Zone Must Be Shaped By Outdoor Learning Spaces & Connections

- From There We Proposed a Development Zone
- Development Zone Must Be Shaped By Outdoor Learning Spaces & Connections
- This Forms a True 'Heart of Campus'

- From There We Proposed a Development Zone
- Development Zone Must Be Shaped By Outdoor Learning Spaces & Connections
- This Forms a True 'Heart of Campus'
- Taller Structures To Open The Outdoors

- From There We Proposed a Development Zone
- Development Zone Must Be Shaped By Outdoor Learning Spaces & Connections
- This Forms a True 'Heart of Campus'
- Taller Structures To Open The Outdoors
- Everything Comes Back to Enhancing the Outdoor Experience