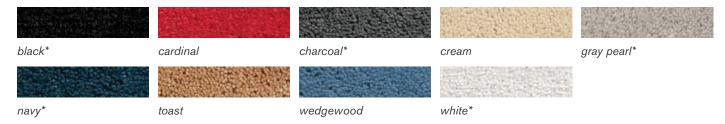

## PRESTIGE CARPET

Freeman's prestige carpet combines plush comfort with durable soil and stain resistance, perfect for high-traffic areas. Five popular colors are available in a luxurious 40-ounce weight and all nine designer colors are available in a 28-ounce weight.

#### **Custom Options**

Prestige carpets can also be customized to fit your exhibit needs with unique logos, patterns and borders. Call the phone number on the Quick Facts for assistance.

<sup>\*</sup>Colors available in both 28 oz. and 40 oz.