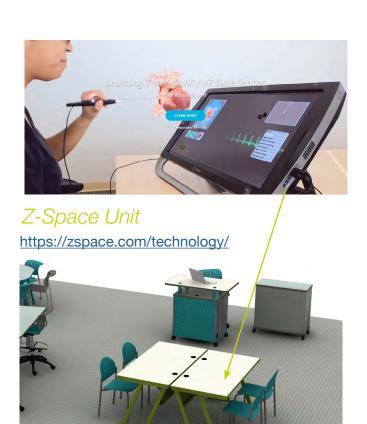

#### Maker Zones

Zone will include mics, traditional charging units, 3D printer, a smart tv, Z-space computer, robotics and a plotter.

Storage w/ Lego back panels, tables with Lego toppers K-5 Grade Maker 6-12 Grade Maker