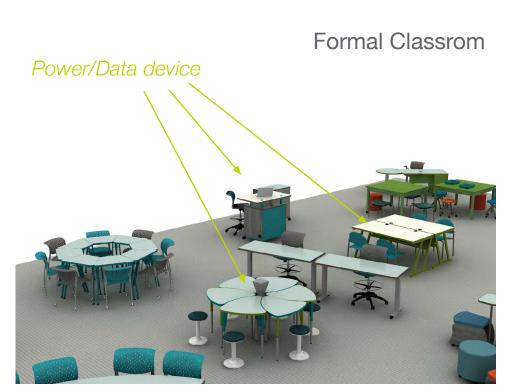

### Lecture Zone

Zone will include mics, traditional charging units, flip top adjustable height tables, Individual desking and a vast array of seating.

Wireless surface charging

https://www.formica.com/enus/campaigns/intentek

Easily reconfigure Desks for group and individual work.

Mirror Casting smart tv