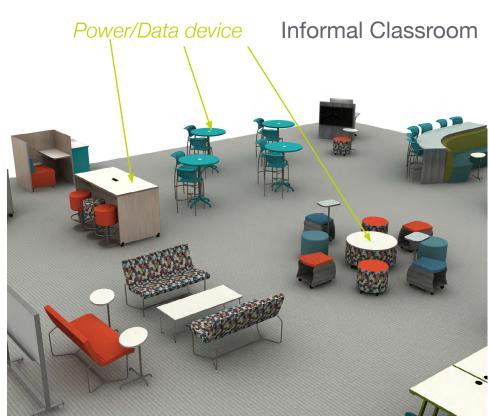

### TeamRoom | iACE Learning Space | Inspired Pedagogy • Active • Connected • Engaged

#### Commons Zones

Zone will include mics, traditional charging units and wireless surface charging.

eSports & Digital **Programming** 