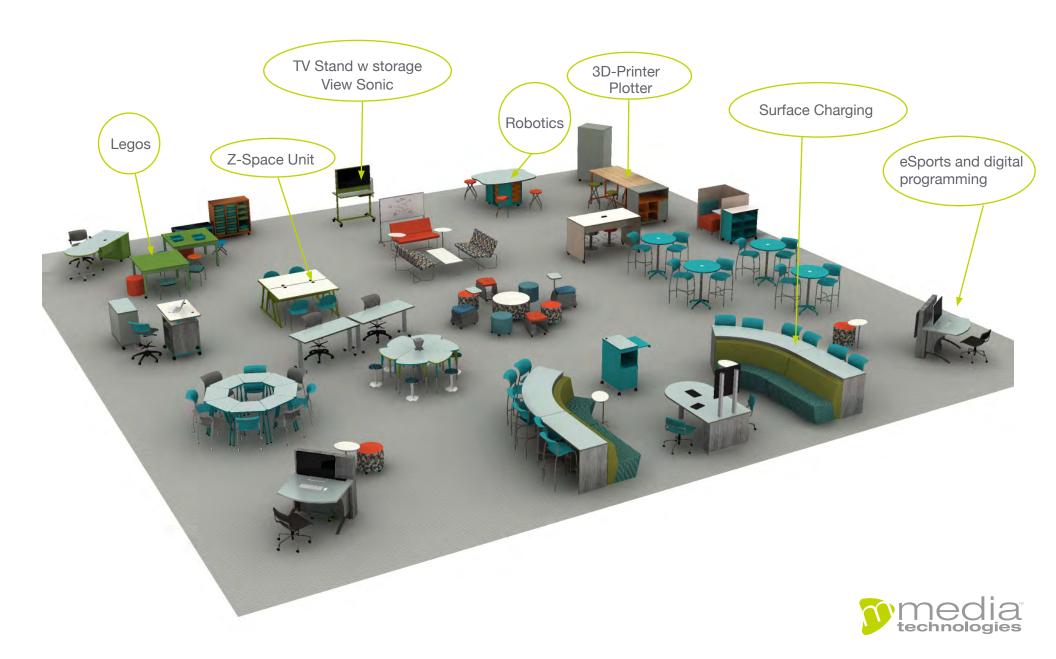

#### Commons Zones

Zone will include mics, traditional charging units and wireless surface charging.

eSports & Digital **Programming** 